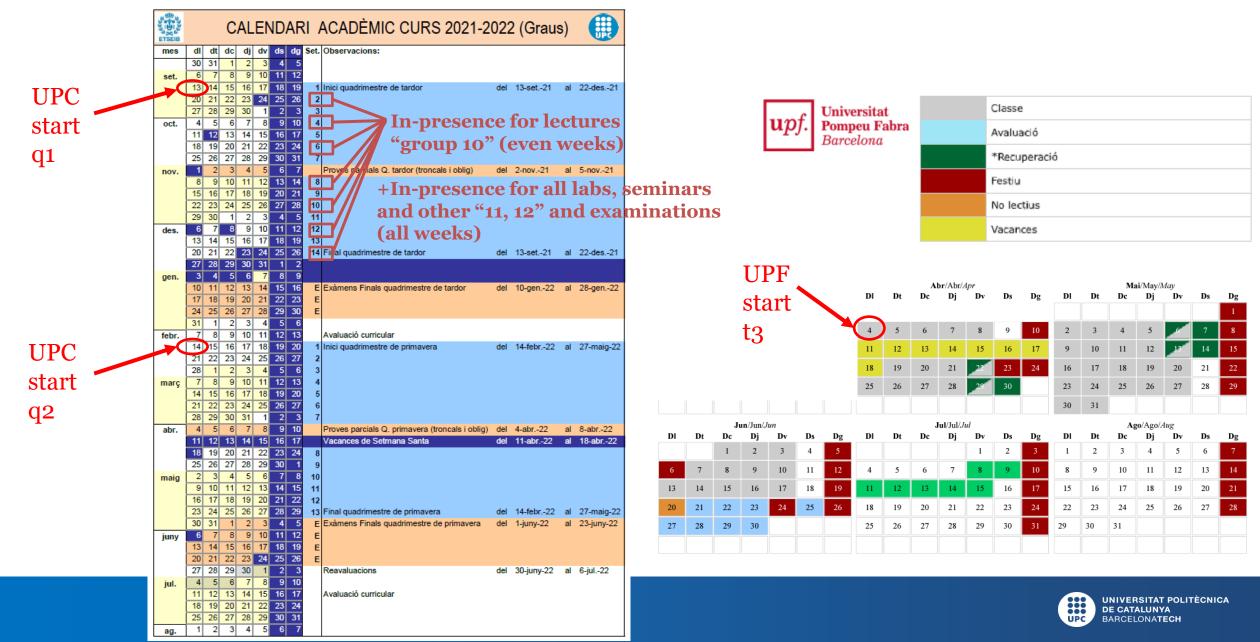

# **Timetable 1<sup>st</sup> Term** (as of 6<sup>th</sup>/09/2021)

| Grau en Tecnologies Industrials i Anàlisi Econòmica [2018]<br>[21-22 Q1]<br>Àlgebra i Geometria (10), Programació (11), Programació (12), Física I (10), Càlcul I (10), Química (10) |                                                      |                                                                                  |                                                                |                                                                                  |                                                                |
|--------------------------------------------------------------------------------------------------------------------------------------------------------------------------------------|------------------------------------------------------|----------------------------------------------------------------------------------|----------------------------------------------------------------|----------------------------------------------------------------------------------|----------------------------------------------------------------|
| Hora / Dia                                                                                                                                                                           | Dilluns                                              | Dimarts                                                                          | Dimecres                                                       | Dijous                                                                           | Divendres                                                      |
| 08:00-09:00<br>09:00-10:00                                                                                                                                                           |                                                      |                                                                                  |                                                                |                                                                                  |                                                                |
| 10:00-11:00                                                                                                                                                                          | Programació 12 (P) Programació 11 (P)<br>H-5.3 H-5.0 | Física I 10 (T)<br>L-LS.1<br>SEMPAU ROMA, JOSEP (ENG)<br>FUTATANI, SHIMPEI (ENG) | Química 10 (T)<br>L-LS.1<br>ALMAJANO PABLOS, MARIA PILAR (CAT) | Física I 10 (T)<br>L-LS.1<br>SEMPAU ROMA, JOSEP (ENG)<br>FUTATANI, SHIMPEI (ENG) | Càicui I 10 (T)<br>L-LS.1<br>HUGUET CASADES, GEMMA (CAT)       |
| 11:00-12:00                                                                                                                                                                          | Programació 12 (P) Programació 11 (P)<br>H-5.3 H-5.0 | Fisica I 10 (T)<br>L-LS.1<br>SEMPAU ROMA, JOSEP (ENG)<br>FUTATANI, SHIMPEI (ENG) | Química 10 (T)<br>L-LS.1<br>ALMAJANO PABLOS, MARIA PILAR (CAT) | Física I 10 (T)<br>L-LS.1<br>SEMPAU ROMA, JOSEP (ENG)<br>FUTATANI, SHIMPEI (ENG) | Càicui I 10 (T)<br>L-LS.1<br>HUGUET CASADES, GEMMA (CAT)       |
| 12:00-13:00                                                                                                                                                                          | Programació 12 (P) Programació 11 (P)<br>H-5.3 H-5.0 | Àlgebra i Geometria 10 (T)<br>L-LS.1                                             | Càlcul I 10 (T)<br>L-LS.1<br>HUGUET CASADES, GEMMA (CAT)       |                                                                                  | Química 10 (T)<br>L-LS.1<br>ALMAJANO PABLOS, MARIA PILAR (CAT) |
| 13:00-14:00                                                                                                                                                                          | Programació 10 (T)<br>L-LS.1                         | Àlgebra i Geometria 10 (T)<br>L-LS.1                                             | Càlcul I 10 (T)<br>L-LS.1<br>HUGUET CASADES, GEMMA (CAT)       |                                                                                  | Química 10 (T)<br>L-LS.1<br>ALMAJANO PABLOS, MARIA PILAR (CAT) |
| 14:00-15:00                                                                                                                                                                          |                                                      |                                                                                  |                                                                | Àlgebra i Geometria 10 (T)                                                       |                                                                |
| 15:00-16:00                                                                                                                                                                          |                                                      |                                                                                  |                                                                | H-7.1                                                                            |                                                                |
| 16:00-17:00                                                                                                                                                                          |                                                      |                                                                                  |                                                                | Àlgebra i Geometria 10 (T)<br>H-7.1                                              |                                                                |